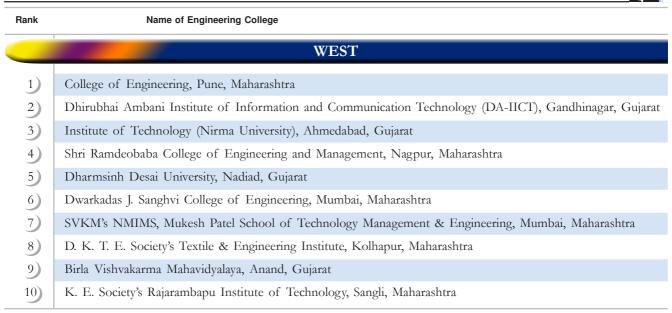

## Top 10 Engineering Colleges Ranked by Region

| Rank  | Name of Engineering College                                                                       |
|-------|---------------------------------------------------------------------------------------------------|
| NORTH |                                                                                                   |
| 1)    | Indian Institute of Technology, Kanpur, Uttar Pradesh                                             |
| 2)    | Indian Institute of Technology, Roorkee, Uttarakhand                                              |
| 3     | Institute of Technology (BHU), Varanasi, Uttar Pradesh                                            |
| 4)    | Delhi Technological University (Formerly Delhi College of Engineering), Shahabad Daulatpur, Delhi |
| 5     | Motilal Nehru National Institute of Technology, Allahabad, Uttar Pradesh                          |
| 6     | PEC University of Technology, Chandigarh                                                          |
| 7)    | Thapar University, Patiala, Punjab                                                                |
| 8     | National Institute of Technology, Kurukshetra, Haryana                                            |
| 9     | Guru Nanak Dev Engineering College, Ludhiana, Punjab                                              |
| 10    | National Institute of Technology, Hamirpur, Himachal Pradesh                                      |
| SOUTH |                                                                                                   |
| 1)    | Indian Institute of Technology Madras, Chennai, Tamil Nadu                                        |
| 2)    | National Institute of Technology, Surathkal, Karnataka                                            |
| 3)    | Manipal Institute of Technology, Manipal, Karnataka                                               |
| 4)    | Jawaharlal Nehru Technological University, College of Engineering, Hyderabad, Andhra Pradesh      |
| 5     | SSN College of Engineering, Kalavakkam, Tamil Nadu                                                |
| 6     | Amrita School of Engineering, Coimbatore, Tamil Nadu                                              |
| 7)    | PES Institute of Technology, Bangalore, Karnataka                                                 |
| 8     | Dayananda Sagar College of Engineering, Bangalore, Karnataka                                      |
| 9     | Koneru Lakshmaiah University (Koneru Lakshmaiah Education Foundation), Guntur, Andhra Pradesh     |
| 10    | Mepco Schlenk Engineering College, Sivakasi, Tamil Nadu                                           |
|       | EAST & CENTRAL                                                                                    |
| 1)    | Indian Institute of Technology, Kharagpur, West Bengal                                            |
| 2)    | Birla Institute of Technology - Mesra, Ranchi, Jharkhand                                          |
| 3     | National Institute of Technology, Rourkela, Odisha                                                |
| 4)    | B.I.T. SINDRI, Dhanbad, Jharkhand                                                                 |
| 5     | Sikkim Manipal Institute of Technology, Rangpo, Sikkim                                            |
| 6     | Shri Shankaracharya Group of Institutions, Bhilai, Chhattisgarh                                   |
| 7)    | Veer Surendra Sai University of Technology, Burla, Odisha                                         |
| 8     | Rungta College of Engineering & Technology, Bhilai, Chhattisgarh                                  |
| 9)    | Gandhi Institute of Engineering and Technology, Gunupur, Odisha                                   |
| 10    | Chhatrapati Shivaji Institute of Technology, Durg, Chhattisgarh                                   |